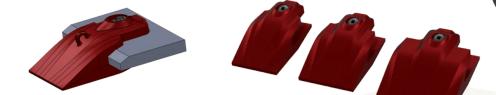

## THE SAFE LOCKING SYSTEM FOR GROUND ENGAGING TOOLS HAMMERLESS ON AND HAMMERLESS OFF!

The patented Talon Lockjaw system is a safe and simple solution. A revolutionary system that actively draws and separates the Shroud from lip eliminating the need for the use of hammers to fit and remove GET!

P P P P P P P

When the GET is ready to be replaced rotate the lock in the anti-clockwise direction by hand, air, or battery power impact driver. This action actively pushes the GET off the Adaptor or lip!

CALL 08 9093 3800

Utilising a standard <sup>3</sup>/<sub>4</sub> inch square drive socket, the GET is solidly secured in place by rotating the lock clockwise.