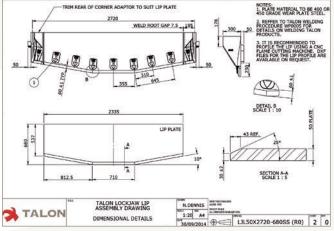

## GROUND ENGAGING TOOLS

## LOCKJAW UNDERGROUND

## THE SAFE LOCKING SYSTEM FOR GROUND ENGAGING TOOLS HAMMERLESS ON AND HAMMERLESS OFF!

The patented Talon Lockjaw system is a safe and simple solution. A revolutionary system that actively draws and separates the Shroud from lip eliminating the need for the use of hammers to fit and remove GET!

P P P P P P P

When the GET is ready to be replaced rotate the lock in the anti-clockwise direction by hand, air, or battery power impact driver. This action actively pushes the GET off the Adaptor or lip!









CALL 08 9093 3800

Utilising a standard <sup>3</sup>/<sub>4</sub> inch square drive socket, the GET is solidly secured in place by rotating the lock clockwise.