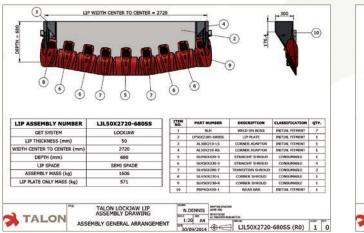

## GROUND ENGAGING TOOLS

## LOCKJAW UNDERGROUND

## THE SAFE LOCKING SYSTEM FOR GROUND ENGAGING TOOLS HAMMERLESS ON AND HAMMERLESS OFF!

The patented Talon Lockjaw system is a safe and simple solution. A revolutionary system that actively draws and separates the Shroud from lip eliminating the need for the use of hammers to fit and remove GET!

P P P P P P P

When the GET is ready to be replaced rotate the lock in the anti-clockwise direction by hand, air, or battery power impact driver. This action actively pushes the GET off the Adaptor or lip!









CALL 08 9093 3800

Utilising a standard <sup>3</sup>/<sub>4</sub> inch square drive socket, the GET is solidly secured in place by rotating the lock clockwise.